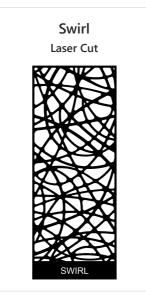

ern/Fern Flow

Laser Cut



Ficus



Fig Leaves



Fig Vines



Fig Vines Perforated



Fingal Laser Cut



Florely Laser Cut



Florence



Flower Power
Laser Cut



Gershwin Laser Cut



Ginko Laser Cut



Giraffe



Greenmount Perforated



Gum Laser Cut



Hatch



Heavy Bamboo Laser Cut



Istanbul Laser Cut



Kaleidoscope Laser Cut



Kiko



Leaf Vein







Mermaid Laser Cut



Monstera Laser Cut



Moroccan Laser Cut



Music Notes Barrier



Nahosh Laser Cut



New York



Osaka



Palmy



Paluma Perforated



Pandanus Perforated



Pauleave





Persian Laser Cut



Persian 2
Laser Cut



Psychedelic Laser Cut



Rectangle Riot Laser Cut



Reeds



Reeds Barrier



Ring Me



Roman Holiday





Safari Laser Cut



Sea Plant Laser Cut



Seville



Shards































Triangles Inverted



Tulip Laser Cut



Turtle Perf Perforated



Ubud



Weave Laser Cut



Wheatie Laser Cut



Willow Laser Cut